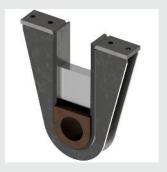

### **KWS Advantage**

After getting a better understanding of failure modes, KWS designed a unique hanger for the application that excelled in difficult conditions and lasts 15 times longer than any previous design. Using FEA, KWS redesigned the hanger to withstand extreme loads. Also, since the borax-based bulk materials are corrosive, KWS manufactured the new hanger from 316 stainless steel to resist corrosion.

#### **KWS Manufacturing**

3041 Conveyor Drive Burleson, Texas 76028

Toll Free: (800) 543-6558 Phone: (817) 295-2247 Fax: (817) 447-8528

New KWS Hanger Eliminated Downtime and Increased Profitability

**Exploded View of Hanger Design** 