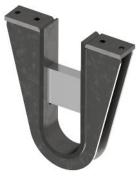

### **KWS Advantage**

After getting a better understanding of failure modes, KWS designed a unique hanger for the application that excelled in difficult conditions and lasts 15 times longer than any previous design. Using FEA, KWS redesigned the hanger to withstand extreme loads. Also, since the borax-based bulk materials are corrosive, KWS manufactured the new hanger from 316 stainless steel to resist corrosion.

#### **KWS Manufacturing**

3041 Conveyor Drive Burleson, Texas 76028

Toll Free: (800) 543-6558 Phone: (817) 295-2247 Fax: (817) 447-8528

New KWS Hanger Eliminated Downtime and Increased Profitability

**Exploded View of Hanger Design** 