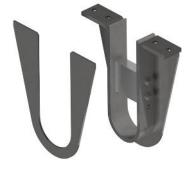

### Challenge

Searles Valley Minerals uses screw conveyors throughout the process of making borax-based products. The use of CEMA standard hangers produced failures and major downtime, causing loss of production and profitability.

### **KWS Advantage**

After getting a better understanding of failure modes, KWS designed a unique hanger for the application that excelled in difficult conditions and lasts 15 times longer than any previous design. Using FEA, KWS redesigned the hanger to withstand extreme loads. Also, since the borax-based bulk materials are corrosive, KWS manufactured the new hanger from 316 stainless steel to resist corrosion.