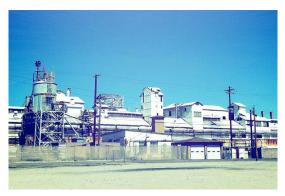

## **Heavy Duty Hanger for Caustic Material**

Searles Valley Minerals processes brine solutions from Searles Lake to produce boric acid, sodium carbonate, sodium sulfate, sodium bicarbonate, borax, sulfate of potash and salt. Unlike open pit mining, they use a unique, ecologically friendly process that starts with solution mining.

# **Heavy Duty Hanger for Caustic Material**

Searles Valley Minerals Makes Borate Products for Industrial Use