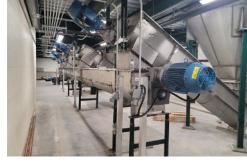

Floor and Hanging Supports are Modeled to Exact Dimensions for Customer Approval

Typical Floor and Hanging Supports for Screw Conveyors in Field

Hanging Supports are Adjustable in Field to Compensate for Variations in Building Dimensions