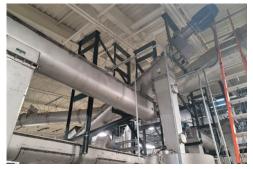

Floor and Hanging Supports are Modeled to Exact Dimensions for Customer Approval

Typical Floor and Hanging Supports for Screw Conveyors in Field

Hanging Supports are Adjustable in Field to Compensate for Variations in Building Dimensions