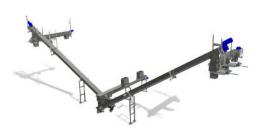

Floor and Hanging Supports are Modeled to Exact Dimensions for Customer Approval

Typical Floor and Hanging Supports for Screw Conveyors in Field

Hanging Supports are Adjustable in Field to Compensate for Variations in Building Dimensions