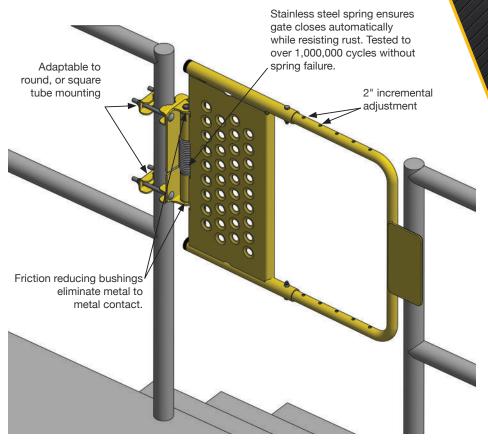

### **ADJUSTABLE**

Two sizes cover openings from 16" to 40" openings. Mounts to round or square guardrail systems or to any reinforced flat mounting surface, by simple bolt-on attachment. **Left or Right opening.** 

### **SELF-CLOSING**

Tested to over 1,000,000 cycles without spring failure.

### **CORROSION RESISTANT**

Two-part powder-coat finish, zinc rich primer with UV resistant polyester top coat. Available Galvanized or Stainless Steel models provide corrosion resistance.

Friction reducing bushings provide smooth operation and long life, eliminating metal to metal contact.

| Item No.     | Fits<br>Clear<br>Opening | Finish                         |
|--------------|--------------------------|--------------------------------|
| SG1626ZC2P1S | 16" - 26"                | Safety yellow powder top coat* |
| SG2440ZC2P1S | 24" - 40"                | Safety yellow powder top coat* |
| SG1626SP1S   | 16" - 26"                | Stainless Steel                |
| SG2440SP1S   | 24" - 40"                | Stainless Steel                |
| SG1626C51P1S | 16" - 26"                | Galvanized                     |
| SG2440C51P1S | 24" - 40"                | Galvanized                     |

\*zinc rich powder-coat primer

Versatile, can be mounted to round rail, square rail of up to 2", or a firm reinforced wall surface.

- Stainless steel spring closes the gate after each pass thru.
- Gate width is available in two adjustable size ranges: to fit openings of 16" to 24" or 24" to 40". Gate width is adjustable in 2" increments.
- Available in safety yellow powder coated finish with zinc rich powder coat primer for corrosion resistance, hot-dip galvanized, or stainless steel construction.