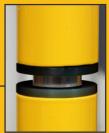

Friction reducing bushings provide smooth operation and long life, eliminating metal to metal contact.

| Item No.     | Fits<br>Clear<br>Opening | Finish                         |
|--------------|--------------------------|--------------------------------|
| SG1626ZC2P1S | 16" - 26"                | Safety yellow powder top coat* |
| SG2440ZC2P1S | 24" - 40"                | Safety yellow powder top coat* |
| SG1626SP1S   | 16" - 26"                | Stainless Steel                |
| SG2440SP1S   | 24" - 40"                | Stainless Steel                |
| SG1626C51P1S | 16" - 26"                | Galvanized                     |
| SG2440C51P1S | 24" - 40"                | Galvanized                     |