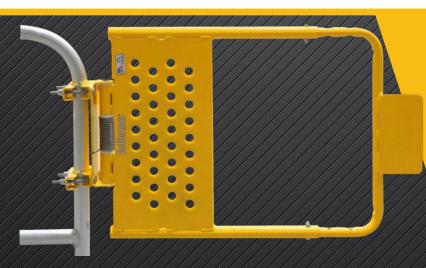

### **ADJUSTABLE**

Two sizes cover openings from 16" to 40" openings. Mounts to round or square guardrail systems or to any reinforced flat mounting surface, by simple bolt-on attachment. **Left or Right opening.** 

\*zinc rich powder-coat primer

Versatile, can be mounted to round rail, square rail of up to 2", or a firm reinforced wall surface.

- Stainless steel spring closes the gate after each pass thru.
- Gate width is available in two adjustable size ranges: to fit openings of 16" to 24" or 24" to 40". Gate width is adjustable in 2" increments.
- Available in safety yellow powder coated finish with zinc rich powder coat primer for corrosion resistance, hot-dip galvanized, or stainless steel construction.