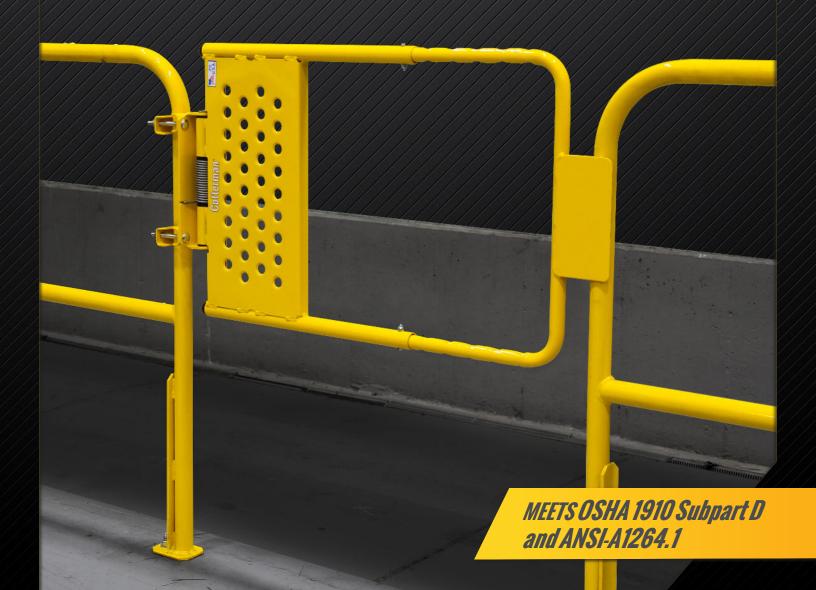

### **OSHA COMPLIANT**

Cotterman® Self-Closing Safety Gates meet or exceed the guardrail opening protection requirements of OSHA 1910 Subpart D and ANSI A1264.1-2017.

Tested to over 1,000,000 cycles without spring failure. Stainless Steel spring ensures gate closes automatically while resisting rust.

**Application:** Intended for use with OSHA approved 42" guardrail systems. Cotterman® Adjustable Self Closing Safety Gates meet OSHA 1910 Subpart D, and ANSI-A1264.1.

130 Seltzer Rd.
Croswell, MI 48422
810-679-4400 • FAX 810-679-4510
TOLL FREE 800-5-LADDER
8 A.M. – 5 P.M. MON. THRU FRI.
(EASTERN TIME)