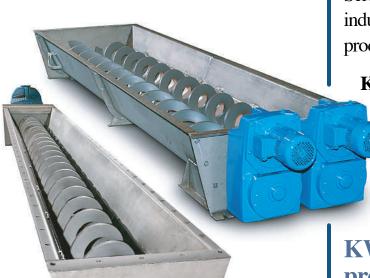

**KWS designs and manufactures** Shaftless Screw Conveyors to meet the needs of many industries, such as chemical, rendering, wood products and wastewater treatment.

**KWS Shaftless Screw Conveyors** efficiently convey dry, semi-fluid or sticky materials.

The shaftless design provides a nonclogging conveying surface by eliminating the need for intermediate shaft bearings.

## KWS Shaftless Screw Conveyors provide the flexibility you need for a variety of applications.

KWS Shaftless Screw Conveyors are a wise investment. Lower capital cost and lower overall maintenance are realized from equipment designed to require fewer parts. Better performance is achieved through zero-clearance between the trough and spiral. This improves conveying efficiency and eliminates many of the flow-impeding issues common with shafted screw conveyors. Higher trough loading allows for lower operating speeds. Finally, the KWS Shaftless Screw Conveyor design allows for greater flexibility and efficiency in plant layout, providing for end-to-end, side inlet/discharge and vertical configurations.