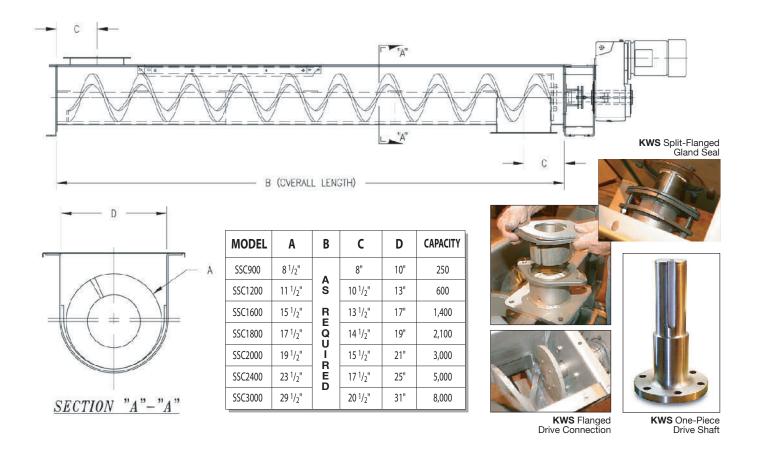

## **Available Features/Options**

- Materials of Construction: Carbon Steel, Hot-Dipped Galvanized, 304 or 316 Stainless Steel or Other Alloys
- Spiral Materials: High Strength Alloys up to 350 BHN, 304 or 316 Stainless Steel
- Housings: CEMA Standard U-Trough or Tubular Housing
- Covers: Flanged Covers with Option for Bolts, Clamps or Hinges
- Liner Materials: UHMW, Xylethon or Abrasion-Resistant Steels
- Shaft Seals: KWS Proprietary Split Flanged Gland Seal with Multiple Rings of Teflon Packing
- Drive Shafts: KWS Proprietary Flanged Drive Shaft— Machined as One Piece
- Spiral Hold-Downs: KWS Proprietary Removable Hold-Down